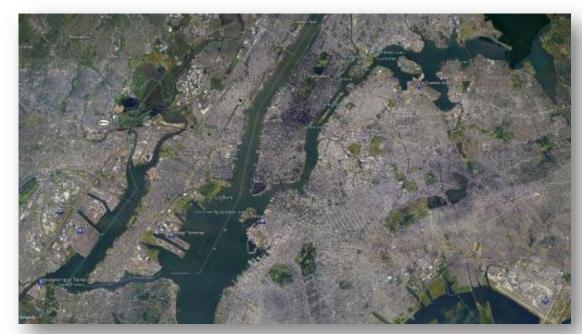

#### **Proximity to Ports & Major Highways**

- All of Supor's storage facilities located within 1 mile of one another
- I-280, NJ Turnpike, Garden State Parkway and Route 1 & 9 all within 1 mile
- Proximity to Ports:
  - ➢ Port Newark / Port Elizabeth − 3 miles
  - ➤ Global Terminal in Bayonne 5 miles
  - ► Howland Hook Terminal 8 miles
  - ➤ Red Hook Terminal 20 miles
  - ➤ Gloucester Terminal 85 miles
  - ➤ Camden Terminal 87 miles
  - > Penn Terminals 90 miles
- Proximity to Cargo Airports:
  - ➤ Newark Airport 3 miles
  - ➤ JFK Airport 34 miles
  - ➤ La Guardia Airport 29 miles
  - ➤ Stewart Air Base (Antonov) 70 miles