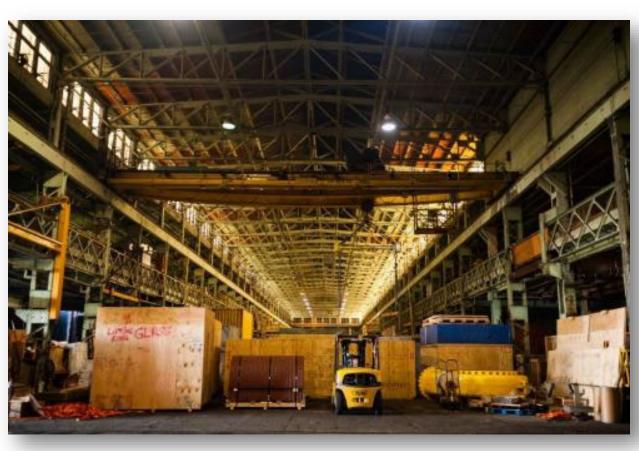

#### Tracking, Inventory & Maintenance

- Material is signed in by the warehouse staff using a warehousing ticket noting:
  - > Date of arrival
  - Number of pieces, crates, boxes, etc.
  - Description of material
  - Condition of material upon arrival
  - Signature of carrier dropping off the cargo
- All inbound BOL's are attached to the warehousing ticket and provided to the warehouse manager daily
- All customers are required to give the warehouse manager advanced notification of material shipping into any of the facilities or personnel inspecting the cargo
- Maintenance available upon request