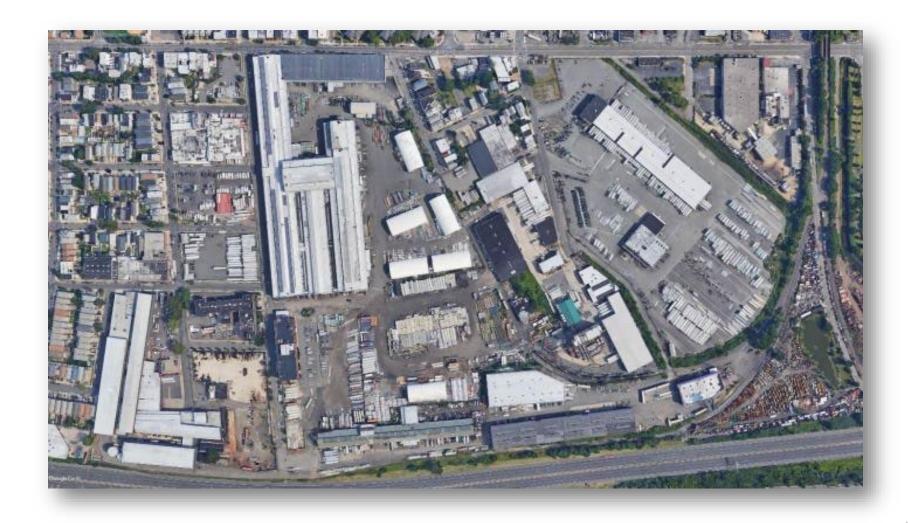

#### **Proximity to Ports & Major Highways**

- All of Supor's storage facilities located within 1 mile of one another
- I-280, NJ Turnpike, Garden State Parkway and Route 1 & 9 all within 1 mile
- Proximity to Ports:
  - ➢ Port Newark / Port Elizabeth − 3 miles
  - ➤ Global Terminal in Bayonne 5 miles
  - ► Howland Hook Terminal 8 miles
  - ➤ Red Hook Terminal 20 miles
  - ➤ Gloucester Terminal 85 miles
  - ➤ Camden Terminal 87 miles
  - > Penn Terminals 90 miles
- Proximity to Cargo Airports:
  - ➤ Newark Airport 3 miles
  - ➤ JFK Airport 34 miles
  - ➤ La Guardia Airport 29 miles
  - ➤ Stewart Air Base (Antonov) 70 miles