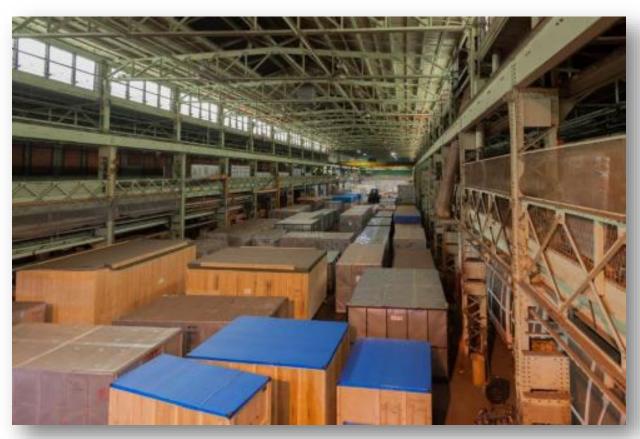

#### Tracking, Inventory & Maintenance

- Material is signed in by the warehouse staff using a warehousing ticket noting:
  - > Date of arrival
  - Number of pieces, crates, boxes, etc.
  - Description of material
  - Condition of material upon arrival
  - Signature of carrier dropping off the cargo
- All inbound BOL's are attached to the warehousing ticket and provided to the warehouse manager daily
- All customers are required to give the warehouse manager advanced notification of material shipping into any of the facilities or personnel inspecting the cargo
- Maintenance available upon request