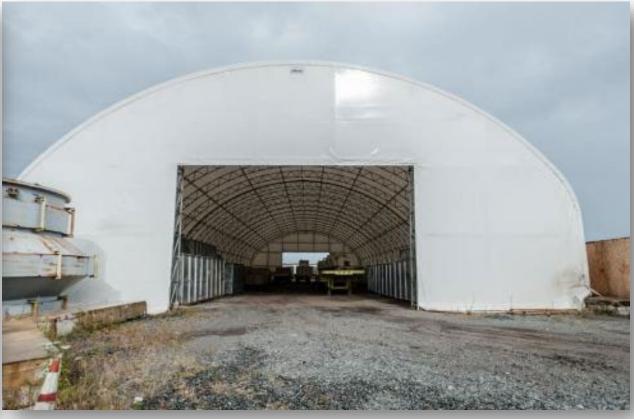

#### Tracking, Inventory & Maintenance

- Material is signed in by the warehouse staff using a warehousing ticket noting:
  - > Date of arrival
  - Number of pieces, crates, boxes, etc.
  - Description of material
  - Condition of material upon arrival
  - Signature of carrier dropping off the cargo
- All inbound BOL's are attached to the warehousing ticket and provided to the warehouse manager daily
- All customers are required to give the warehouse manager advanced notification of material shipping into any of the facilities or personnel inspecting the cargo
- Maintenance available upon request