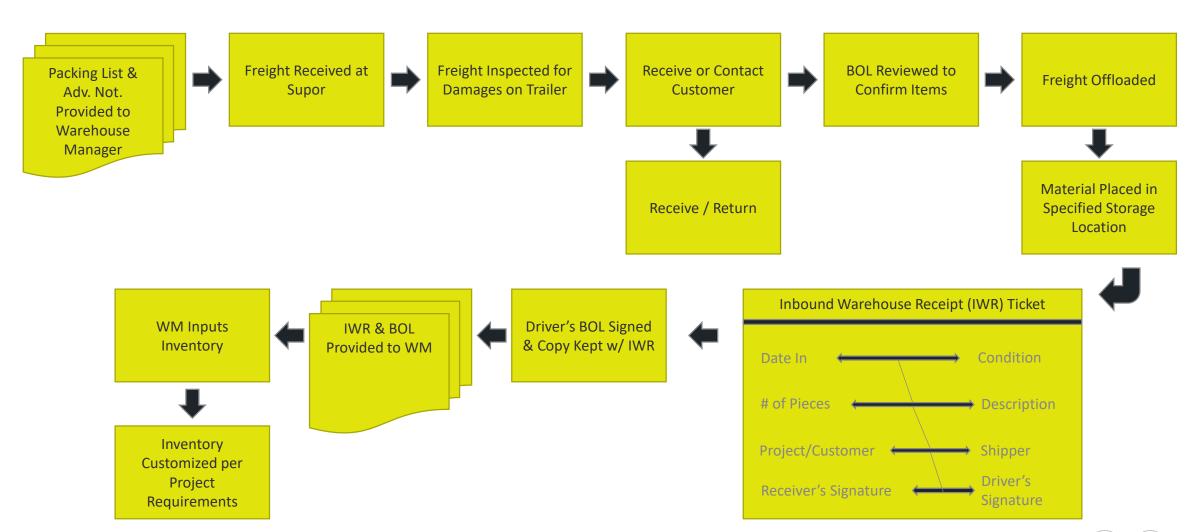

#### Inbound Storage Process Map

#### Tracking, Inventory & Maintenance

- Material is signed in by the warehouse staff using a warehousing ticket noting:
  - > Date of arrival
  - Number of pieces, crates, boxes, etc.
  - Description of material
  - Condition of material upon arrival
  - Signature of carrier dropping off the cargo
- All inbound BOL's are attached to the warehousing ticket and provided to the warehouse manager daily
- All customers are required to give the warehouse manager advanced notification of material shipping into any of the facilities or personnel inspecting the cargo
- Maintenance available upon request