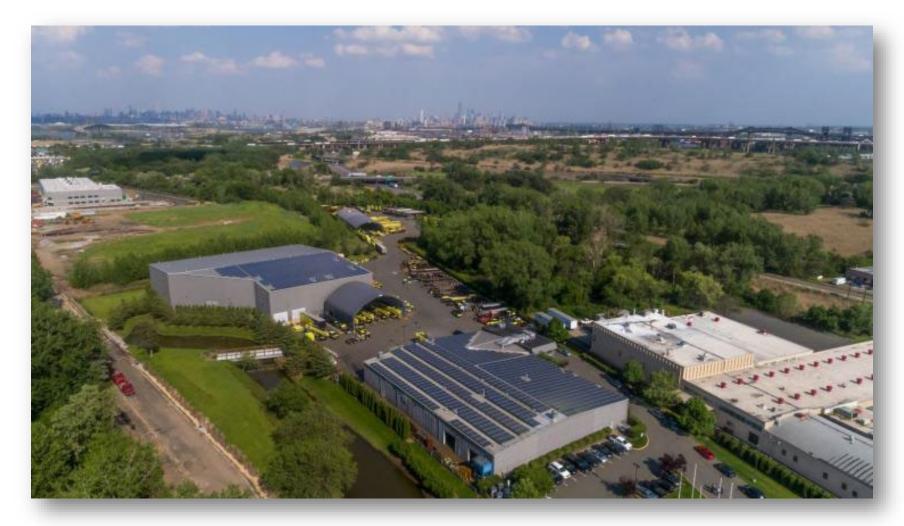

#### **Proximity to Ports & Major Highways**

- All of Supor's storage facilities located within 1 mile of one another
- I-280, NJ Turnpike, Garden State Parkway and Route 1 & 9 all within 1 mile
- Proximity to Ports:
  - ➢ Port Newark / Port Elizabeth − 3 miles
  - ➤ Global Terminal in Bayonne 5 miles
  - ► Howland Hook Terminal 8 miles
  - ➤ Red Hook Terminal 20 miles
  - ➤ Gloucester Terminal 85 miles
  - ➤ Camden Terminal 87 miles
  - > Penn Terminals 90 miles
- Proximity to Cargo Airports:
  - ➤ Newark Airport 3 miles
  - ➤ JFK Airport 34 miles
  - ➤ La Guardia Airport 29 miles
  - ➤ Stewart Air Base (Antonov) 70 miles

#### Thank You

Kearny Warehouse 433 Bergen Avenue Kearny NJ, 07032 Harrison Warehouse 500 Supor Boulevard Harrison NJ, 07030