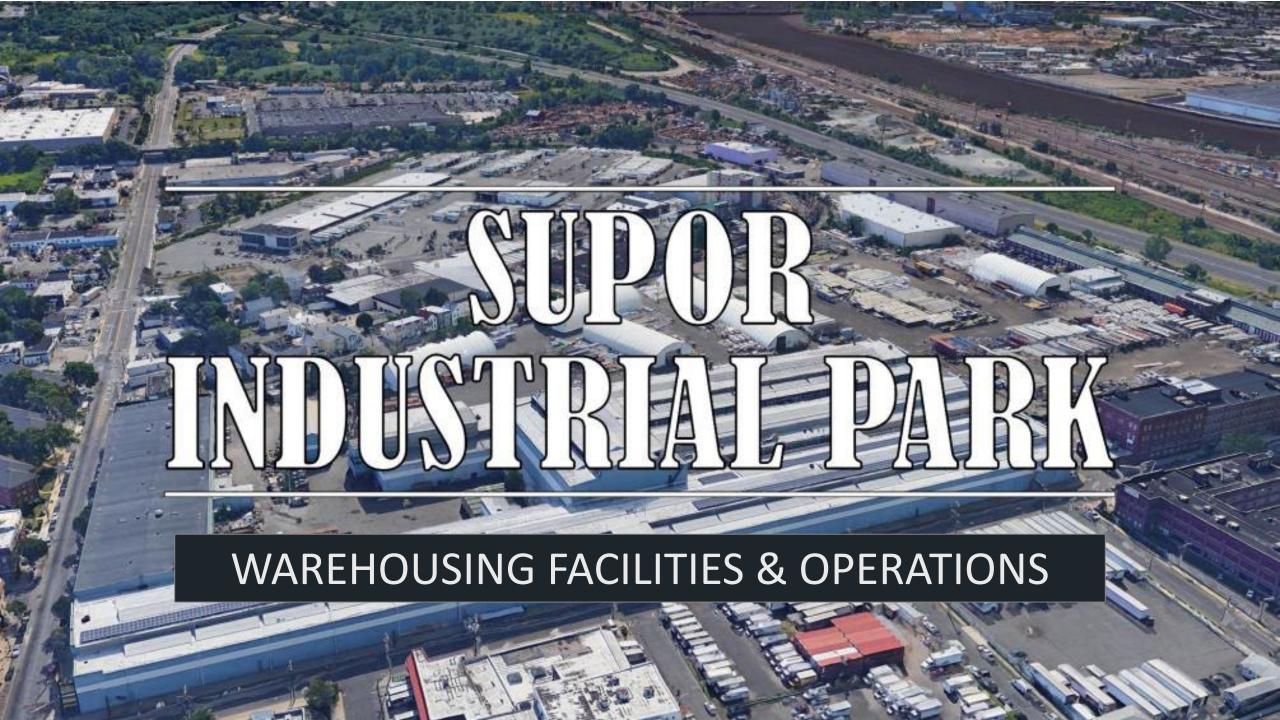

#### **Proximity to Ports & Major Highways**

- All of Supor's storage facilities located within 1 mile of one another
- I-280, NJ Turnpike, Garden State Parkway and Route 1 & 9 all within 1 mile
- Proximity to Ports:
  - ➢ Port Newark / Port Elizabeth − 3 miles
  - ➤ Global Terminal in Bayonne 5 miles
  - ► Howland Hook Terminal 8 miles
  - ➤ Red Hook Terminal 20 miles
  - ➤ Gloucester Terminal 85 miles
  - ➤ Camden Terminal 87 miles
  - > Penn Terminals 90 miles
- Proximity to Cargo Airports:
  - ➤ Newark Airport 3 miles
  - ➤ JFK Airport 34 miles
  - ➤ La Guardia Airport 29 miles
  - ➤ Stewart Air Base (Antonov) 70 miles