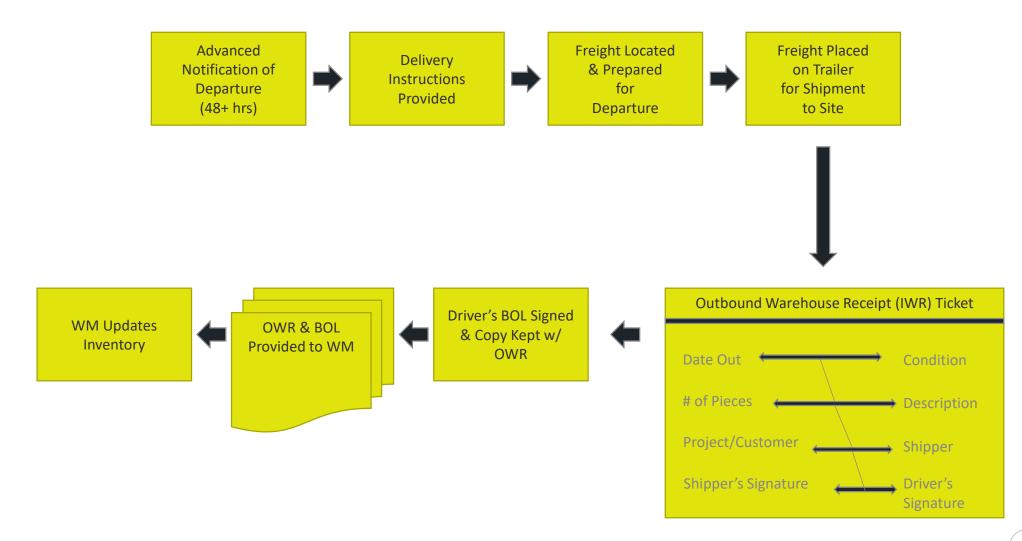

#### Outbound Storage Process Map

#### Tracking, Inventory & Maintenance

- Material is signed in by the warehouse staff using a warehousing ticket noting:
  - > Date of arrival
  - Number of pieces, crates, boxes, etc.
  - Description of material
  - Condition of material upon arrival
  - Signature of carrier dropping off the cargo
- All inbound BOL's are attached to the warehousing ticket and provided to the warehouse manager daily
- All customers are required to give the warehouse manager advanced notification of material shipping into any of the facilities or personnel inspecting the cargo
- Maintenance available upon request