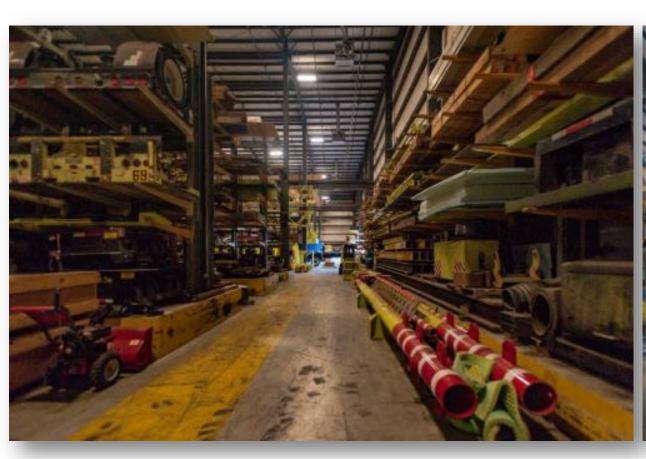

#### Tracking, Inventory & Maintenance

- Material is signed in by the warehouse staff using a warehousing ticket noting:
  - > Date of arrival
  - Number of pieces, crates, boxes, etc.
  - Description of material
  - Condition of material upon arrival
  - Signature of carrier dropping off the cargo
- All inbound BOL's are attached to the warehousing ticket and provided to the warehouse manager daily
- All customers are required to give the warehouse manager advanced notification of material shipping into any of the facilities or personnel inspecting the cargo
- Maintenance available upon request