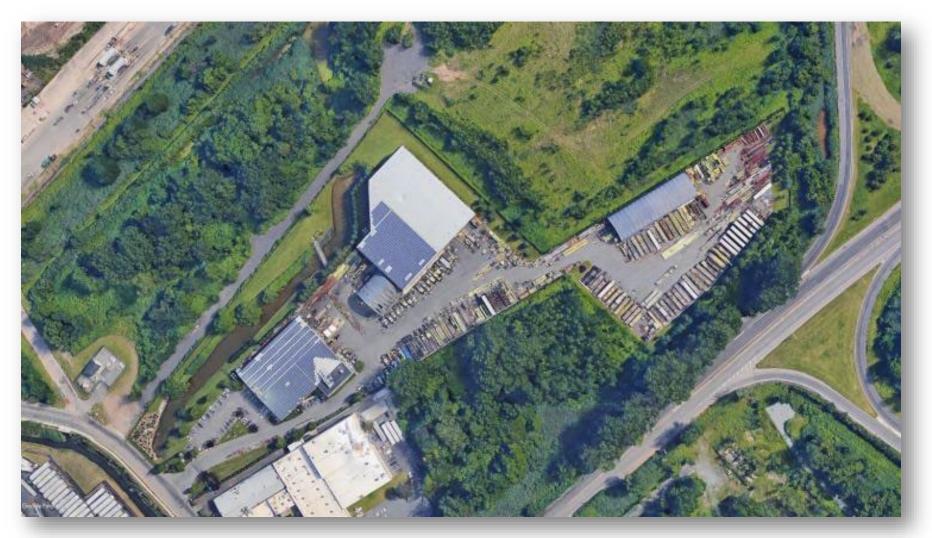

#### **Proximity to Ports & Major Highways**

- All of Supor's storage facilities located within 1 mile of one another
- I-280, NJ Turnpike, Garden State Parkway and Route 1 & 9 all within 1 mile
- Proximity to Ports:
  - ➢ Port Newark / Port Elizabeth − 3 miles
  - ➤ Global Terminal in Bayonne 5 miles
  - ► Howland Hook Terminal 8 miles
  - ➤ Red Hook Terminal 20 miles
  - ➤ Gloucester Terminal 85 miles
  - ➤ Camden Terminal 87 miles
  - > Penn Terminals 90 miles
- Proximity to Cargo Airports:
  - ➤ Newark Airport 3 miles
  - ➤ JFK Airport 34 miles
  - ➤ La Guardia Airport 29 miles
  - ➤ Stewart Air Base (Antonov) 70 miles

#### Thank You

Kearny Warehouse 433 Bergen Avenue Kearny NJ, 07032 Harrison Warehouse 500 Supor Boulevard Harrison NJ, 07030