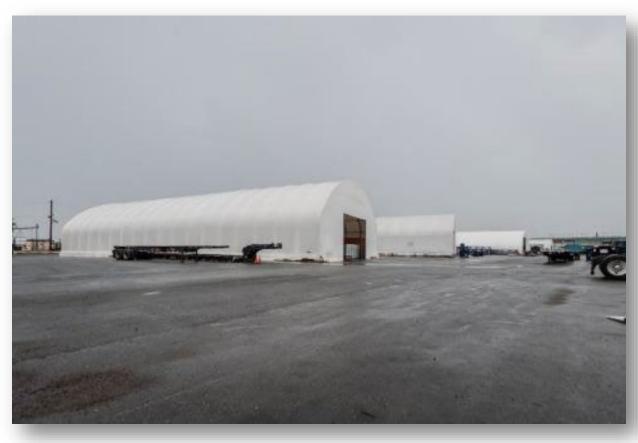

#### **Proximity to Ports & Major Highways**

- All of Supor's storage facilities located within 1 mile of one another
- I-280, NJ Turnpike, Garden State Parkway and Route 1 & 9 all within 1 mile
- Proximity to Ports:
  - ➢ Port Newark / Port Elizabeth − 3 miles
  - ➤ Global Terminal in Bayonne 5 miles
  - ► Howland Hook Terminal 8 miles
  - ➤ Red Hook Terminal 20 miles
  - ➤ Gloucester Terminal 85 miles
  - ➤ Camden Terminal 87 miles
  - > Penn Terminals 90 miles
- Proximity to Cargo Airports:
  - ➤ Newark Airport 3 miles
  - ➤ JFK Airport 34 miles
  - ➤ La Guardia Airport 29 miles
  - ➤ Stewart Air Base (Antonov) 70 miles