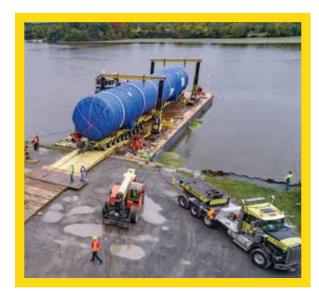

## Heavy Haul

Whether it's a heavy-duty transformer, a fuel tank, or an infrastructure component ready to be installed somewhere across the country — or the hard-working heavy equipment needed to put it into place - the **Supor** Team has the resources, expertise, and experience you can trust. We can provide safe and secure transport of highly specialized, "**Supor**-Sized" loads up to 1,000 tons or more.

Major players in the utility, petrochemical, engineering, and pharmaceutical industries have relied on us to prepare and execute the delivery of specially configured, heavyweight, and over-dimensional loads - whether by long-haul trucking or connections with rail and water-based transport to any destination in the continental United States, Canada, or Mexico.