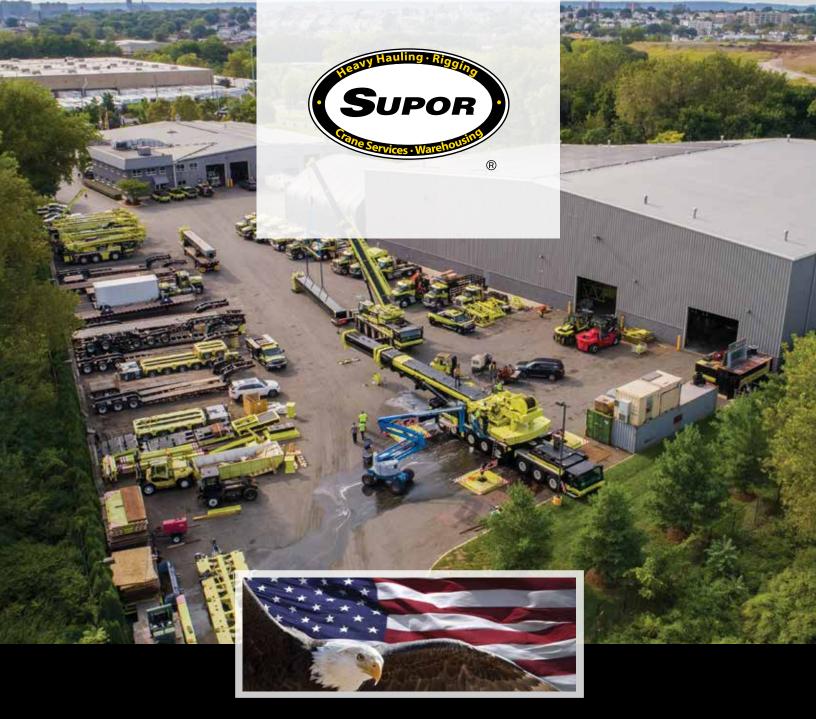

# Specialized Jobs

**Supor** Trucking offers a complete collection of equipment and software that complies with the most rigorous safety standards and can satisfy most industry needs.

At **SUPOR**, our primary business is helping *your* business - putting our resources to work for you as a trusted one-stop partner for the "heavy lifting," allowing you to focus on new ways to grow your operation.

# **Collection of Equipment**

- Scheuerle Hydraulic Modular Trailers (with a wide variety of attachments)
- Scheuerle Self-Propelled Modular Trailers
- Dual Lane Transportation Systems
- Truck Fleet (escort trucks, service trucks, roll-on and roll-off straight trucks)
- Prime Movers
- Heavy Haul Tractors
- Road Tractors
- Trailers (flatbed, step deck, double drop gooseneck, and extendable)
- 9-axle, 11-axle, 13-axle, and 19-axle Trailers
- Steerable Dollies
- Perimeter Frame Trailers ranging from 2 to more than 34 axles
- Hydraulic Truck Cranes ranging from 15 to 600 tons
- Gantry Systems ranging from 40 to 1,000 tons
- Slide Systems with capacity from 400 to 500 tons
- Hydraulic Jacking Systems with capacity up to 1,000 tons
- Hi-Bridge Girders