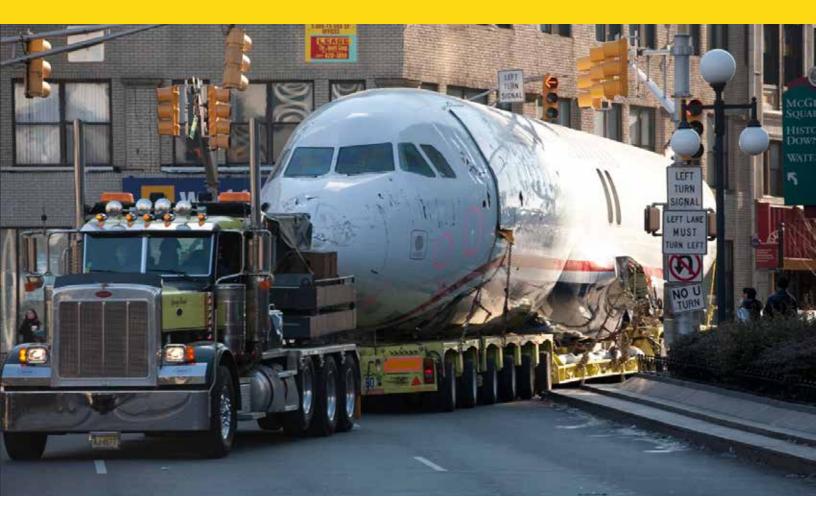

# Catastrophic Recovery

**SUPOR** is recognized as experts in catastrophic recovery by major airlines, airport authorities, aircraft manufacturers (domestic and abroad), and rail companies. We operate safely and in a timely manner to help restore normalcy. Because we approach each project with the right equipment, we work efficiently and effectively - putting our customers at ease during each operation.

#### **Miracle on the Hudson**

**SUPOR** Heavy Haul lead the recovery project that lifted the damaged plane from the Hudson River in New York City.