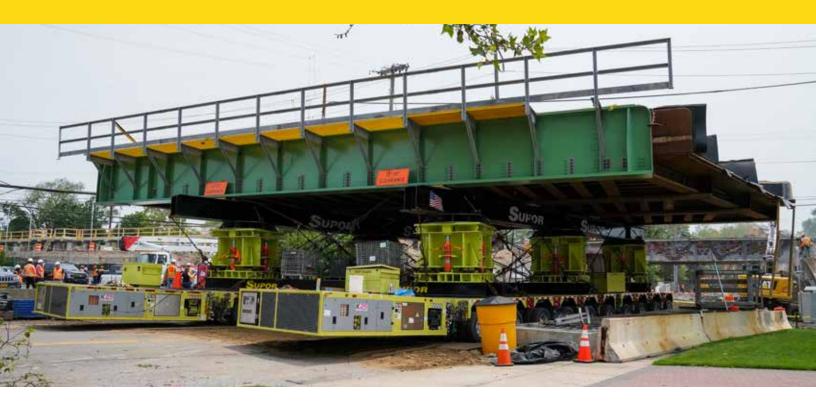

#### Rapid Bridge Deployment

With our newest **SUPOR** service, we can remove an old bridge and put a new one in its place in just 24 hours.